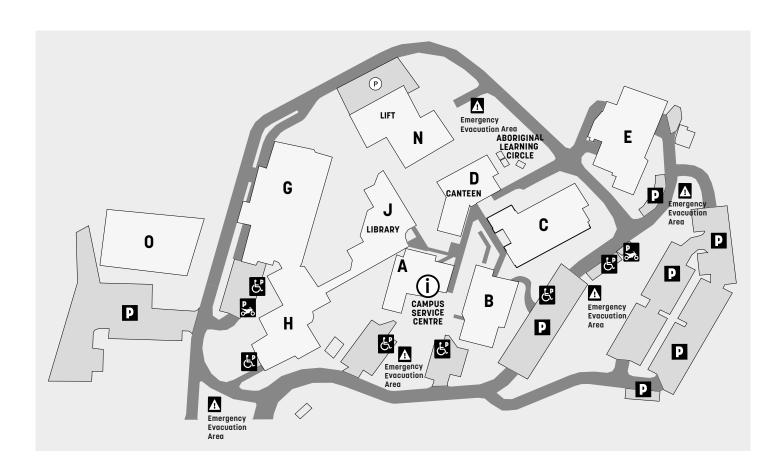

## Location guide – Wyong

## **Services and Facilities**

Administration - Student Services
 Canteen
 Learner Services
 Library
 TAFE Services

A

## Course areas

| • | Aged Care & Disabilities | С | <ul> <li>Electrotechnology</li> </ul>  | Н |
|---|--------------------------|---|----------------------------------------|---|
| • | Animal Studies           | 0 | <ul> <li>Language, Literacy</li> </ul> | N |
| • | Automotive               | Н | and Numeracy                           |   |
| • | Beauty                   | Α | <ul> <li>Massage</li> </ul>            | С |
| • | Business Services        | Н | <ul> <li>Music</li> </ul>              | В |
| • | Career Pathways &        | Ν | <ul> <li>Nursing</li> </ul>            | С |
|   | Employability Services   |   | <ul> <li>Plumbing</li> </ul>           | Е |
| • | Community Services       | Н | _                                      |   |
|   |                          |   |                                        |   |