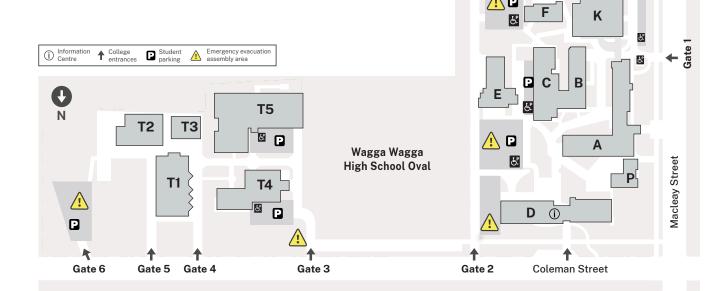

## Services and Facilities

| • | Aboriginal Support Unit            | K     |
|---|------------------------------------|-------|
| • | Automotive Teacher's Offices       | Н     |
| • | Canteen                            | K, T5 |
| • | Customer Service Centre            | Α     |
| • | Directorate                        | Р     |
| • | GOWRIE                             | M     |
| • | Gumnut Childcare Centre            | L     |
| • | Information Management Services    | s E   |
| • | Library, Open Learning Centre      | K     |
| • | Maintenance                        | В     |
| • | Main Store                         | D     |
| • | Metal Fabrication Teacher's Office | s H   |
| • | 'On Course' Restaurant             | D     |
|   |                                    |       |

## Course areas

| <ul> <li>Allied Health</li> <li>Art and Design, 'Gallery 43'</li> <li>Art Studio</li> <li>Automotive</li> <li>Building and Construction<br/>Training Centre</li> </ul> | D<br>B<br>A, B<br>I<br>T1 |
|------------------------------------------------------------------------------------------------------------------------------------------------------------------------|---------------------------|
| Business                                                                                                                                                               | Α                         |
| Child Studies                                                                                                                                                          | C                         |
| <ul> <li>Education Pathways</li> </ul>                                                                                                                                 | G                         |
| Electrotechnology                                                                                                                                                      | T5                        |
| <ul> <li>Fitting and Machining</li> </ul>                                                                                                                              | T5                        |
| <ul> <li>Hair and Beauty</li> </ul>                                                                                                                                    | Α                         |
| <ul> <li>Health Services</li> </ul>                                                                                                                                    | B, C, E                   |
| <ul> <li>Hospitality</li> </ul>                                                                                                                                        | D                         |
| <ul> <li>InfoTech/Cyber Lab</li> </ul>                                                                                                                                 | D                         |
| <ul> <li>Metal Fabrication and Welding</li> </ul>                                                                                                                      | - 1                       |
| <ul> <li>Painting and Decorating</li> </ul>                                                                                                                            | T3                        |
|                                                                                                                                                                        |                           |

|   | Panel Beating            | 1  |
|---|--------------------------|----|
|   | S                        | T4 |
| • | Plumbing                 | 14 |
| • | Rigging and Scaffolding, | T2 |
|   | Framing Workshop         |    |
| • | Science Laboratory       | D  |
| • | Sport and Fitness        | D  |
|   | Vehicle Painting         | J  |