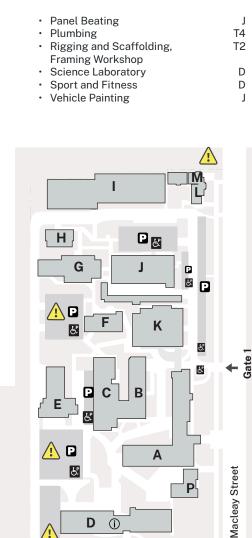

## Services and Facilities

- Aboriginal Support Unit Automotive Teacher's Offices K, T5 Canteen **Customer Service Centre** . Directorate GOWRIE Gumnut Childcare Centre
- Information Management Services
- Library, Open Learning Centre
- Maintenance .
- Main Store
- Metal Fabrication Teacher's Offices Н

(i) Information Centre

↑ College entrances

D Student parking

'On Course' Restaurant

| Course areas |                               |         |
|--------------|-------------------------------|---------|
|              | Allied Health                 | D       |
| •            | Art and Design, 'Gallery 43'  | В       |
| •            | Art Studio                    | Α, Β    |
| •            | Automotive                    |         |
| •            | Building and Construction     | T1      |
|              | Training Centre               |         |
| •            | Business                      | A       |
| •            | Child Studies                 | С       |
| •            | Education Pathways            | G       |
| •            | Electrotechnology             | T5      |
| •            | Fitting and Machining         | T5      |
| •            | Hair and Beauty               | A       |
| •            | Health Services               | B, C, E |
| •            | Hospitality                   | D       |
| •            | InfoTech/Cyber Lab            | D       |
| •            | Metal Fabrication and Welding | 1       |
| •            | Painting and Decorating       | Т3      |

 $(\cdot)$ **Cnr Macleay** & Coleman St Wagga Wagga 2650

Parking is available at the above referenced map locations

Emergency evacuation assembly area

For transportation options or timetable information, please call 131 500 or visit transportnsw.info