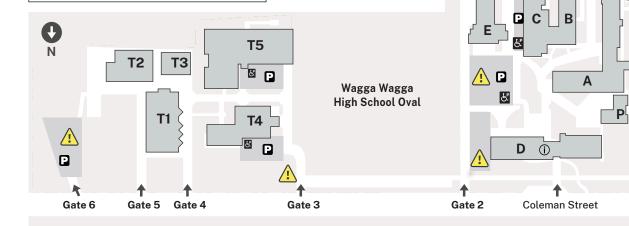

## Services and Facilities

- Aboriginal Support Unit Automotive Teacher's Offices K, T5 Canteen **Customer Service Centre** . Directorate GOWRIE Gumnut Childcare Centre
- Information Management Services
- Library, Open Learning Centre
- Maintenance .
- Main Store
- Metal Fabrication Teacher's Offices Н

(i) Information Centre

↑ College entrances

D Student parking

'On Course' Restaurant

| Course areas |                               |         |
|--------------|-------------------------------|---------|
|              | Allied Health                 | D       |
| •            | Art and Design, 'Gallery 43'  | В       |
| •            | Art Studio                    | Α, Β    |
| •            | Automotive                    |         |
| •            | Building and Construction     | T1      |
|              | Training Centre               |         |
| •            | Business                      | A       |
| •            | Child Studies                 | С       |
| •            | Education Pathways            | G       |
| •            | Electrotechnology             | T5      |
| •            | Fitting and Machining         | T5      |
| •            | Hair and Beauty               | A       |
| •            | Health Services               | B, C, E |
| •            | Hospitality                   | D       |
| •            | InfoTech/Cyber Lab            | D       |
| •            | Metal Fabrication and Welding | 1       |
| •            | Painting and Decorating       | Т3      |

 $(\cdot)$ **Cnr Macleay** & Coleman St Wagga Wagga 2650

Parking is available at the above referenced map locations

Emergency evacuation assembly area

For transportation options or timetable information, please call 131 500 or visit transportnsw.info