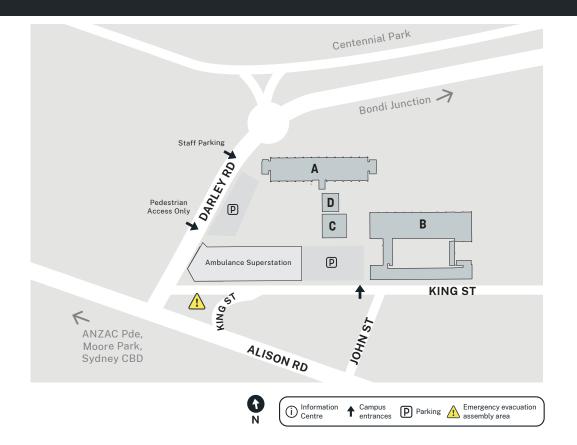

## Location guide – Randwick

## Course areas

| <ul> <li>Arts</li> <li>Audiometry</li> <li>Child Studies B-Gro</li> <li>Child Studies Higher<br/>Education</li> <li>Dental Studies</li> <li>Foundation Studies</li> <li>Health &amp; Recreation</li> <li>Languages</li> <li>Nursing</li> <li>Optical Dispensing</li> <li>Plumbing</li> <li>Screen &amp; Media</li> <li>Sterilisation</li> <li>Tiling</li> <li>Wall &amp; Floor Tiling</li> </ul> | A-Level 4<br>und, Level 1<br>A-Level 5<br>B-Level 1<br>B-Level 1<br>A-Level 3<br>A-Level 4<br>A-Level 4<br>B-Level 2<br>B-Level 1<br>A-Level 5<br>B-Level 2 | <ul> <li>Aboriginal Coordinator</li> <li>Auditorium</li> <li>Baby Changing Facility in<br/>Ladies Toilet</li> <li>Student Services</li> <li>Campus Manager</li> <li>Canteen</li> <li>Carpentry &amp; Joinery Workshop</li> <li>Child Studies Outdoor Play</li> <li>Child Studies Play Session Roo</li> <li>CineSIFA Theatre</li> <li>Counselling Unit</li> <li>Disabilities Consultants</li> <li>Drainage &amp; Fire Protection Lab</li> <li>Faculty Directors Unit</li> <li>Film Studio</li> </ul> | A - Level 3<br>B - Level 2<br>B - Ground<br>A - Lower G<br>A - Lower G<br>C<br>B - Level 2<br>B - Ground<br>B - Ground<br>B - Level 2<br>A - Level 2<br>A - Level 1<br>B - Lower G<br>A - Level 4<br>Level 1 | <ul> <li>First Aid A-Lower G</li> <li>Fitness Centre</li> <li>Flexible Learning Centre</li> <li>International Student<br/>Coordinator</li> <li>Library</li> <li>Massage Clinic &amp; Reception</li> <li>Office Technology</li> <li>Outreach Coordinator</li> <li>Performing Arts Room</li> <li>Randwick Vocational College</li> <li>Science Laboratory</li> <li>Security</li> <li>Student Association</li> <li>Sustainable Hydraulic<br/>Trade Centre</li> <li>Thermostatic Mixing Valves</li> </ul> | B-Ground<br>A-Ground<br>A-Level 3<br>A-Ground<br>B-Level 1<br>A-Level 2<br>A-Level 3<br>B-Level 2 |
|--------------------------------------------------------------------------------------------------------------------------------------------------------------------------------------------------------------------------------------------------------------------------------------------------------------------------------------------------------------------------------------------------|-------------------------------------------------------------------------------------------------------------------------------------------------------------|-----------------------------------------------------------------------------------------------------------------------------------------------------------------------------------------------------------------------------------------------------------------------------------------------------------------------------------------------------------------------------------------------------------------------------------------------------------------------------------------------------|--------------------------------------------------------------------------------------------------------------------------------------------------------------------------------------------------------------|------------------------------------------------------------------------------------------------------------------------------------------------------------------------------------------------------------------------------------------------------------------------------------------------------------------------------------------------------------------------------------------------------------------------------------------------------------------------------------------------------|---------------------------------------------------------------------------------------------------|
| Darley Road<br>(Corner of King St)<br>Randwick NSW 2031                                                                                                                                                                                                                                                                                                                                          | Car parkin<br>is available<br>on ground                                                                                                                     | e timetable information, p                                                                                                                                                                                                                                                                                                                                                                                                                                                                          | lease call                                                                                                                                                                                                   | Gas & Backflow<br>Prevention Labs<br>• TVET Coordinator                                                                                                                                                                                                                                                                                                                                                                                                                                              | B - Lower G<br>A - Level 1                                                                        |

## Q TAFE NSW Randwick

There is a no smoking anywhere on TAFE NSW Randwick campus.