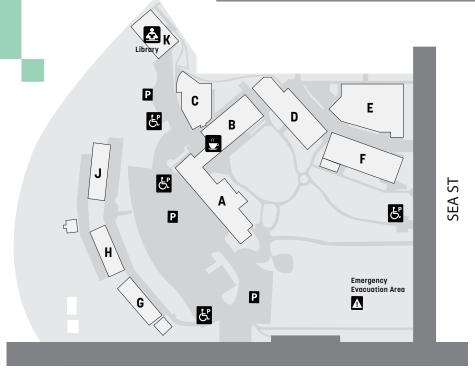

#### **DANGAR ST**

#### **BUILDING A**

#### GROUND

- Fashion
- Infrastructure Office

- Business Services
- Information Technology

#### **BUILDING B**

#### GROUND

Canteen

#### LEVEL 1

- Business Services
- Children and Family Services
- Retail, Pharmacy and Warehousing

#### BUILDING C

■ Classroom

#### **BUILDING D**

- Art and Design
- Community Services

#### **BUILDING E**

■ Metal Fabrication & Engineering

#### **BUILDING F**

Automotive

#### **BUILDING G**

■ Classrooms

### **BUILDING H**

#### GROUND

■ Education, Employment & Support

#### **LOWER LEVEL**

■ Health, Aged Care and Nursing

#### **BUILDING J**

#### GROUND

■ Hairdressing

#### **LOWER LEVEL**

■ Beauty Services & Nail Technology

#### **BUILDING K**

#### **GROUND**

Learner Support Centre

#### LEVEL 1

- Library
- Student Central

**Visit** 

www.tafensw.edu.au

**Phone** 

Connect

58 Sea Street WEST KEMPSEY NSW 2440

Car parking is