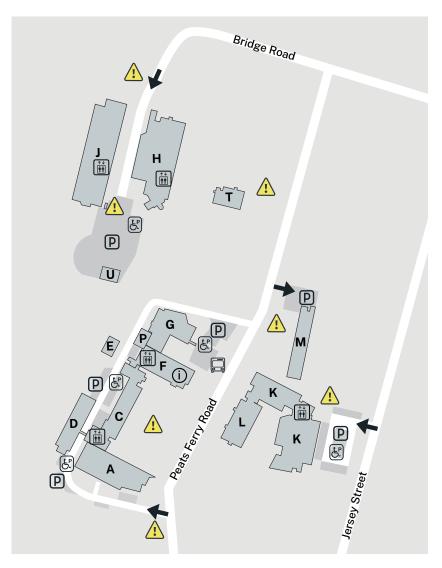

## Location guide – Hornsby

## **Services and Facilities**

| <ul> <li>Adult Migrant English Program (AMEP) Office</li> </ul> | Α    |
|-----------------------------------------------------------------|------|
| Cafeteria                                                       | Α    |
| Multipurpose room                                               | Α    |
| <ul> <li>Career Development and Counselling</li> </ul>          | С    |
| <ul> <li>Course Information</li> </ul>                          | F    |
| Customer Service                                                | F    |
| <ul> <li>Customer and Stakeholder Relations</li> </ul>          | G    |
| Disabilities Unit                                               | С    |
| Facilities                                                      | D    |
| <ul> <li>Gowrie NSW AMEP Early Learning Centre</li> </ul>       | Т    |
| <ul> <li>Library and Learning Centre</li> </ul>                 | Α    |
| Main Store                                                      | A, D |
| <ul> <li>Security</li> </ul>                                    | Α    |

## Course areas

|   | Accounting and Finance                        | C, F |
|---|-----------------------------------------------|------|
| • | Adult Migrant English Program (AMEP)          | F, C |
| • | Automotive                                    | Н    |
| • | Business Administration                       | F    |
| • | Career Pathways and Employability Skills      | D    |
| • | Carpentry and Joinery                         | J    |
| • | Ceramics                                      | K    |
| • | Childhood Education                           | K    |
| • | Electrotechnology                             | Н    |
| • | English for Speakers of Other Language (ESOL) | F, C |
| • | Floristry                                     | K,M  |
| • | Graphic Design/Photography                    | K    |
| • | Information Technology                        | G    |
| • | Property                                      | F    |
|   |                                               |      |

## **Specialist Centres**

| • | Gamarada Aboriginal Education and Training | C |
|---|--------------------------------------------|---|
|   | COLA (Covered Outdoor Learning Area)       | l |

Access via Peats Ferry Rd, Jersey St or Bridge Rd reduced parking rate available

For transportation options or timetable information, please call 131 500 or visit transportnsw.info

Q TAFE NSW Hornsby

There is a no smoking anywhere on TAFE NSW Hornsby campus.