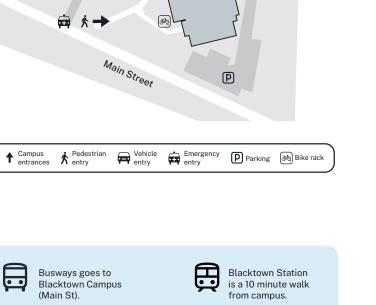

Main Street

Blacktown 2148

- G Ground floor I - Ground floor
- G Ground floor
- **Career Pathways** G - Ground floor
- P P 1 ൊ ☆ → P Sunnyholt Road Emergency Evacuation Area ⚠ ╋ 🖶 🖈 🗬 P н P Jane Street P G Evac F 🛱 k → 34 Main Street P 0 (i) Information Centre Campus entrances Redestrian entry Vehicle entry Emergency entry Parking 🚲 Bike rack
- Q TAFE NSW Blacktown North

Car parking is

available in the

main car park.

P

 $\mathbf{O}$ 

(P) Car parking is available in the main car park.

Busways goes to Blacktown Campus (Main St). Bla is a from

Blacktown Station is a 10 minute walk from campus.