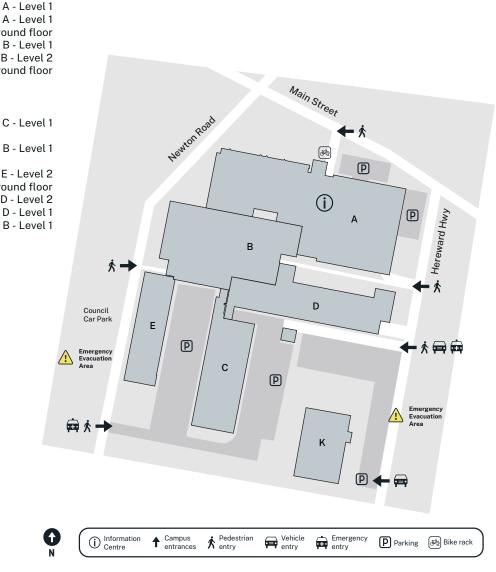

#### Services and facilities

| <ul> <li>Cafeteria</li> <li>Children's Centre</li> <li>Counselling</li> <li>Customer Service</li> <li>Learning Centre</li> <li>Library</li> <li>Maria Lock Conference Centre</li> <li>Retreat Room - Female</li> <li>Retreat Room - Male</li> <li>Student Lounge</li> </ul> | B - Ground floor<br>K<br>D - Ground floor<br>A - Ground floor<br>A - Level 1<br>C - Ground floor<br>B - Level 1<br>B - Level 2<br>B - Ground floor |  |
|-----------------------------------------------------------------------------------------------------------------------------------------------------------------------------------------------------------------------------------------------------------------------------|----------------------------------------------------------------------------------------------------------------------------------------------------|--|
| Course areas • Business & Finance                                                                                                                                                                                                                                           | C - Level 1                                                                                                                                        |  |
| Educational Pathways &                                                                                                                                                                                                                                                      | C - Level 1                                                                                                                                        |  |

- Employability SkillsB Level 1Information and<br/>Communication TechnologyE Level 2Health AdministrationD Ground floorRetailD Level 2Travel, Tourism and EventsD Level 1
- Travel Pod

Main Street Blacktown 2148

 $\mathbf{O}$ 

(P) Car parking is available in the main car park.

Busways goes to Blacktown Campus (Main St). Bla is a from

Blacktown Station is a 10 minute walk from campus.