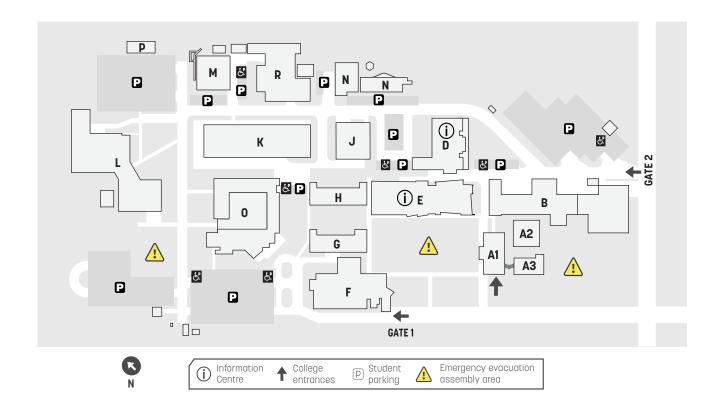

## SERVICES & FACILITIES

| • | Student | Services |
|---|---------|----------|
|---|---------|----------|

- Community Services and Health
- People, Capability and Culture
- Information Technology Services
- Automotive
- Vacational Pathways
- Canteen
- Library
- Connected Learning Common
- Information Technology Teaching
- Tourisim, Hospitality and Events A1 Rivers Restaurant

■ Arts

- Α2 АЗ
- В
- В
- В
- D Ε
- Ε
- Computer Room ■ Information Technology Networking Lab

■ Hair and Beauty

- Fittting and Machining

Office Administration

- G
- Н

- Vocational Access/Foundation Studies H

- Carpentry and Joinery
  - Bricklaying
- Plumbing and Electrotechnology Arts
- Main Store
- Childcare 0 **Business Teaching**
- 0 Business Community and Partnerships

■ Farming Shed

**Poole Street** Albury 2640

Parking is available at the above referenced map locations.

Bus 907 alights near Gate 2 at the stop of Sackville St After Poole St

Albury Station is from the campus

**CONTACT US** TAFENSW.EDU.AU

М

Ν

0